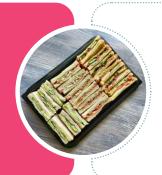

# VEGETARIAN SANDWICH PLATTER

Cream Cheese & Cucumber (x 6) Grilled Bombay Sandwich (x 6) Paneer Tikka (x 6)

£19.95 (18 sandwiches)